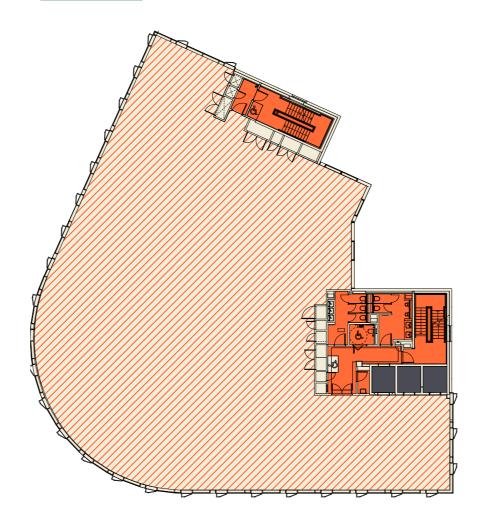

### GROUND

7,697 SQ FT 715 SQ M

8,514 - 9,096 SQ FT 791 - 845 SQ M

7,481 SQ FT 695 SQ M

| FLOOR  | NIA (SQ FT) | NIA (SQ M) |
|--------|-------------|------------|
| Sixth  | 7,481       | 695        |
| Fifth  | 9,096       | 845        |
| Fourth | 9,063       | 842        |
| Third  | 9,063       | 842        |
| Second | 9,020       | 838        |
| First  | 8,514       | 791        |
| Ground | 7,697       | 715        |
| TOTAL  | 59,934      | 5,568      |
|        |             |            |

| Office          |
|-----------------|
| Reception       |
| Core            |
| Lifts           |
| Private terrace |
| Landlord area   |
|                 |

Floorplans not to scale. For indicative purposes only.