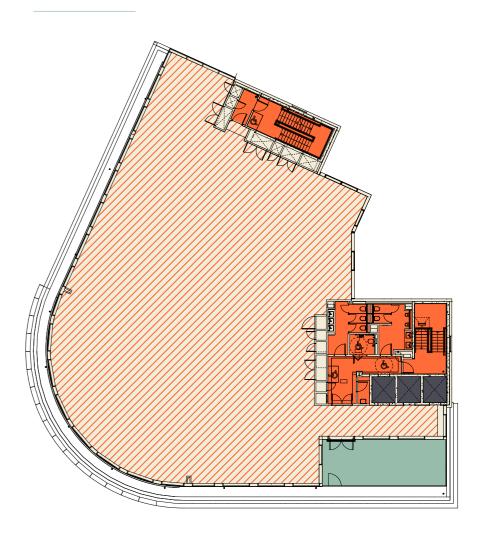

### GROUND

7,697 SQ FT 715 SQ M

8,514 - 9,096 SQ FT 791 - 845 SQ M

7,481 SQ FT 695 SQ M

| FLOOR  | NIA (SQ FT) | NIA (SQ M) |
|--------|-------------|------------|
| Sixth  | 7,481       | 695        |
| Fifth  | 9,096       | 845        |
| Fourth | 9,063       | 842        |
| Third  | 9,063       | 842        |
| Second | 9,020       | 838        |
| First  | 8,514       | 791        |
| Ground | 7,697       | 715        |
| TOTAL  | 59,934      | 5,568      |
|        |             |            |

| Office          |
|-----------------|
| Reception       |
| Core            |
| Lifts           |
| Private terrace |
| Landlord area   |
|                 |

Floorplans not to scale. For indicative purposes only.