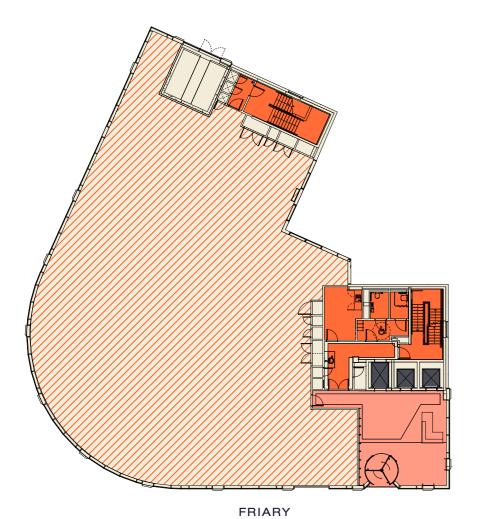

### GROUND

7,697 SQ FT 715 SQ M

8,514 - 9,096 SQ FT 791 - 845 SQ M

7,481 SQ FT 695 SQ M

| FLOOR  | NIA (SQ FT) | NIA (SQ M) |
|--------|-------------|------------|
| Sixth  | 7,481       | 695        |
| Fifth  | 9,096       | 845        |
| Fourth | 9,063       | 842        |
| Third  | 9,063       | 842        |
| Second | 9,020       | 838        |
| First  | 8,514       | 791        |
| Ground | 7,697       | 715        |
| TOTAL  | 59,934      | 5,568      |
|        |             |            |

| Office          |
|-----------------|
| Reception       |
| Core            |
| Lifts           |
| Private terrace |
| Landlord area   |
|                 |

Floorplans not to scale. For indicative purposes only.